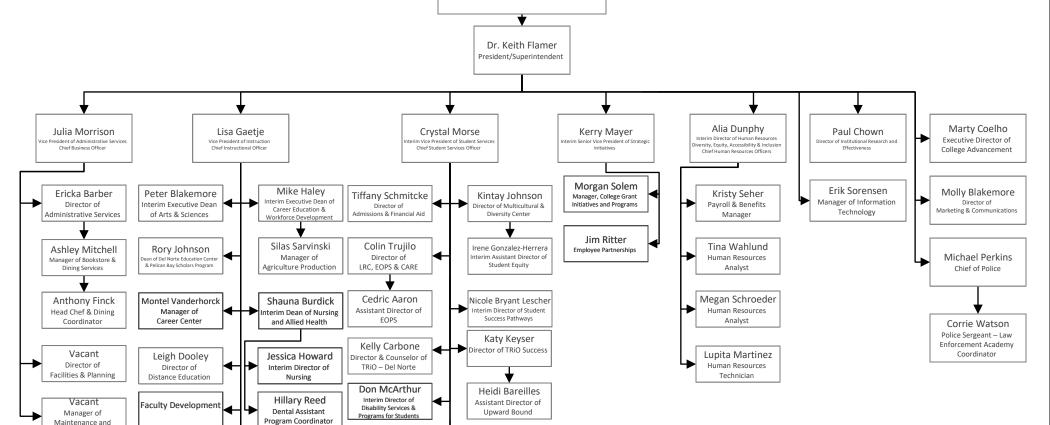

## Leadership Team Organizational Chart

Board of Trustees
Sally Biggin – Board President
Dr. Rebecca Robertson – Board Vice President
Dr. Colleen Mullery – Board Clerk
Lorraine Pedrotti
Richard Dorn

Danny Kelley
Carol Mathews

Bob Brown

Director of

Physical Education &

Athletics

Nate Kees

Athletic Trainer

Health Services Manager

Michele Schneider

Jason Maki

Interim Covid Manager

Veterans Resource

Center

**Associated Students** 

of CR

Interim Athletic Trainer

Wendy Hill

Child Development Center

Site Supervisor

Darren Turpin

Interim Assistant

Basic Needs /

Wellness Center

Counseling and

Advising

Staff Development

Director of Campus Life

Vacant

Director of Adult &

Community Education

Misty Knight

nstructional Site Manager Klamath-Trinity