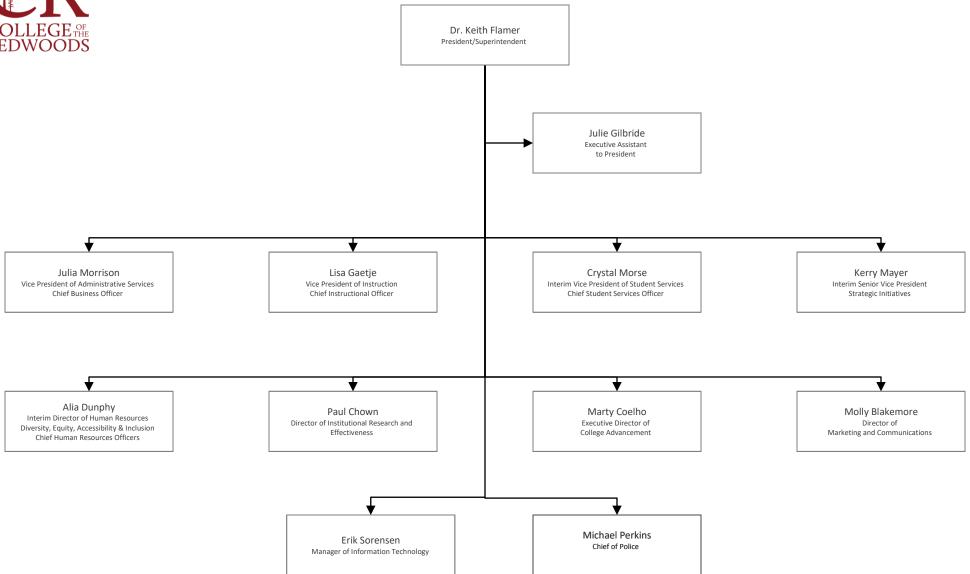

## President/Superintendent Organizational Chart





Operations

## Leadership Team Organizational Chart

Board of Trustees
Sally Biggin – Board President
Dr. Rebecca Robertson – Board Vice President
Dr. Colleen Mullery – Board Clerk
Lorraine Pedrotti
Richard Dorn

Danny Kelley
Carol Mathews



Bob Brown

Director of

Physical Education &

Athletics

Nate Kees

Athletic Trainer

Health Services Manager

Michele Schneider

Jason Maki

Interim Covid Manager

Veterans Resource

Center

**Associated Students** 

of CR

Interim Athletic Trainer

Wendy Hill

Child Development Center

Site Supervisor

Darren Turpin

Interim Assistant

Basic Needs /

Wellness Center

Counseling and

Advising

Staff Development

Director of Campus Life

Vacant

Director of Adult &

Community Education

Misty Knight

nstructional Site Manager Klamath-Trinity