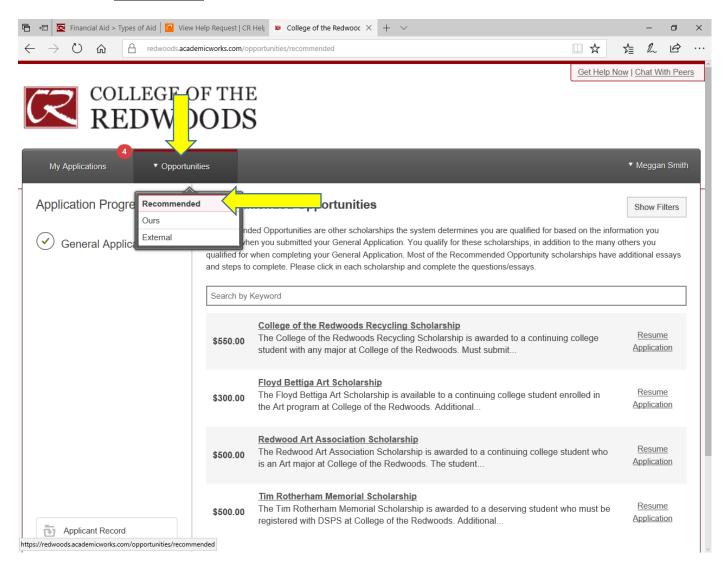

- 13. The Opportunities tab shows you CR Scholarships, External Scholarships and Recommended Opportunities
  - a. A list of all CR Scholarships under "Ours"

| 🖹 🖅 🔀 Financ                                  | ial Aid > Types of Aid   🙆 View Help Request   CR Helj 🐱 College of the Redwooc 🗙 🕂 🗸                                                                                                               |                   | -                   | ٥       | ×          |
|-----------------------------------------------|-----------------------------------------------------------------------------------------------------------------------------------------------------------------------------------------------------|-------------------|---------------------|---------|------------|
| $\leftrightarrow$ $\rightarrow$ O             | redwoods.academicworks.com/opportunities                                                                                                                                                            | □☆                | \$≣ <i>l</i> ~      | È       |            |
| R                                             | COLLEGE OF THE<br>REDW ODS                                                                                                                                                                          | <u>Get Help I</u> | <u>Now   Chat \</u> | Vith Pe | <u>ers</u> |
| My Applica<br><b>Our Oppo</b><br>Search by Ke | ortunitie Recommended<br>Ours                                                                                                                                                                       |                   | ▼ Megg<br>Show      |         | h          |
| \$0.00                                        | A Place of Echoes Scholarship<br>The A Place of Echoes Scholarship is awarded to a deserving student with any academic major at College of the Redwood<br>Additional requirements                   | ods.              | Nor                 | e       |            |
| \$1,000.00                                    | American Building Supply Foundation Scholarship<br>The American Building Supply Foundation Scholarship is awarded to a deserving student who is a Construction Technolog<br>Drafting Technology, or | ogy,              | Nor                 | e       |            |
| \$150.00                                      | Angelo Intersimone Scholarship<br>The Angelo Intersimone Scholarship is awarded to a continuing college student with any academic major at College of the<br>Redwoods. The student must             | e                 | Nor                 | e       |            |
| \$500.00                                      | Applied Technology/Science Scholarship<br>The Applied Technology/Science Scholarship is awarded to a continuing college student with a major in Applied Technolog<br>Science at College of          | ogy or            | Nor                 | e       |            |
| \$250.00                                      | Arthur Meyer Memorial Scholarship<br>The Arthur Meyer Memorial Scholarship is awarded to a continuing college student with a major in Construction Technolo<br>College of the                       | ogy at            | Nor                 | e       |            |
| ittps://redwoods.acade                        | micworks.com/opportunities                                                                                                                                                                          |                   |                     |         |            |

b. Recommended Opportunities will appear after you have submitted your General Application. They are CR Scholarships you qualify for that, in addition to all other scholarships you are eligible for, require an extra step to complete. Usually there are additional essays to complete with these Recommended Opportunities. These opportunities are optional but <u>Do Not Miss Out on Submitting Essays for These</u> <u>Opportunities!</u>